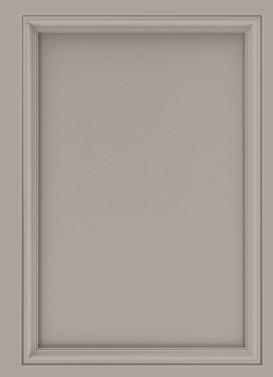

# LILLIAN

- » Classic details with mitered construction
- » Partial overlay styling
- » Flat center panel door and 5-piece drawer front