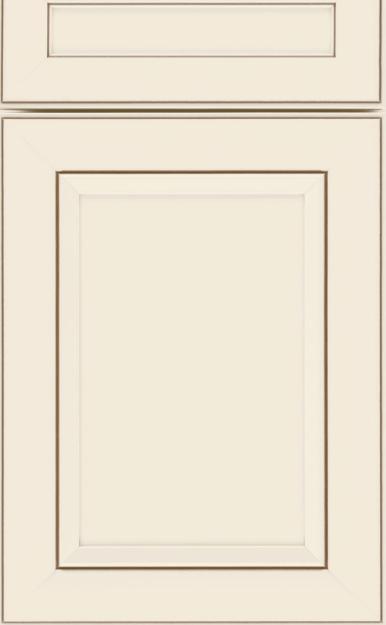

### DURHAM

- » Intricately detailed door rails with mitered construction
- » Full overlay styling
- » Flat center panel door and 5-piece drawer front