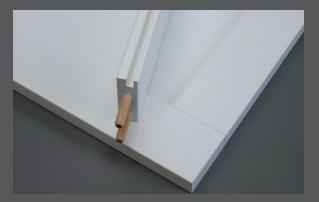

# **CONTINUOUS WRAP**

Each component of the 5-piece construction is continuously wrapped, reducing the potential for moisture to enter and delamination to occur.