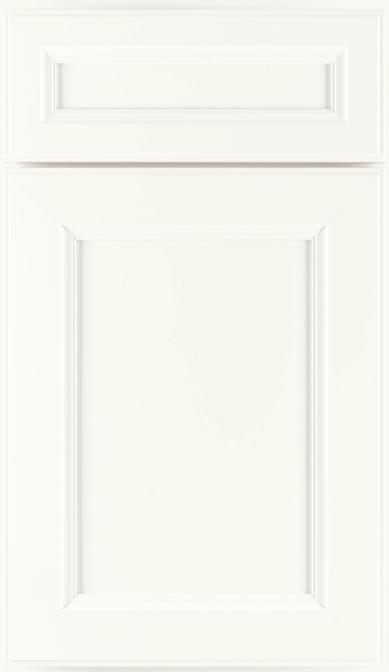

# LILLIAN

- » Classic details with mitered construction
- » Partial overlay styling
- » Flat center panel door and 5-piece drawer front

### **COLOR OPTIONS**

Stone Gray

White