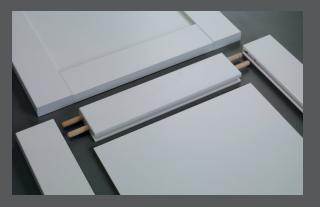

# **5-PIECE CONSTRUCTION**

As opposed to thermofoil, which is a routed slab product, PureStyle boasts a true 5-piece construction that effectively emulates the look of painted wood cabinets.

# **CONTINUOUS WRAP**

Each component of the 5-piece construction is continuously wrapped, reducing the potential for moisture to enter and delamination to occur.