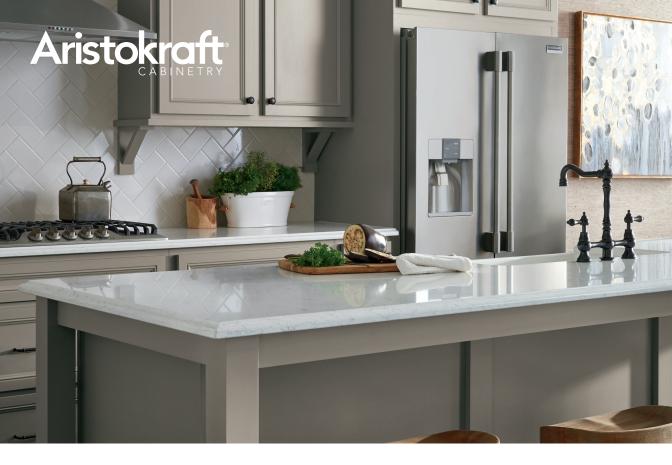

# **PURESTYLE VS. PAINT**

See how PureStyle stacks up against painted cabinetry when it comes to addressing these common cabinetry concerns.

PSTYPOCGDE17 2017-02/MOS/12M

Front Cover: Lillian PureStyle Stone Gray ©2017 MasterBrand Cabinets. All rights reserved. Aristokraft is a registered trademark of MBCI.