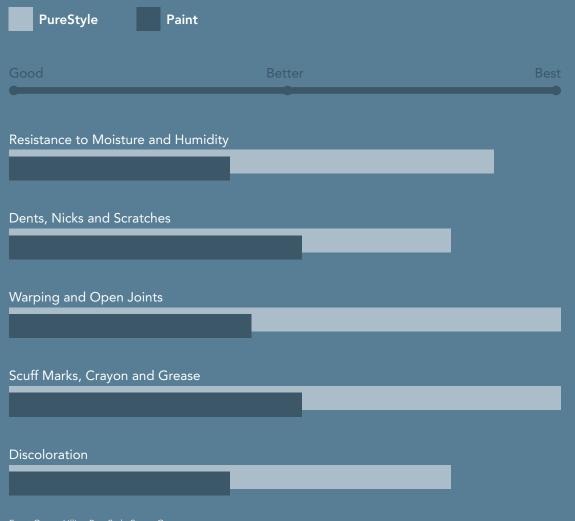

# **PURESTYLE VS. PAINT**

See how PureStyle stacks up against painted cabinetry when it comes to addressing these common cabinetry concerns.

PSTYPOCGDE17 2017-02/MOS/12M

Front Cover: Lillian PureStyle Stone Gray ©2017 MasterBrand Cabinets. All rights reserved. Aristokraft is a registered trademark of MBCI.