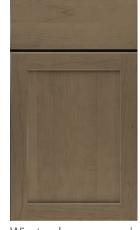

STAINED FULL OVERLAY DOOR STYLES m: maple b: birch

Briarcliff 5-Piece drawer front

m **Dayton** Slab drawer front

b Korbett Slab drawer front

m Korbett 5-Piece drawer front

m **Teagan** Slab drawer front

Wentworth 5-Piece drawer front

m Winstead Slab drawer front

5-Piece drawer front