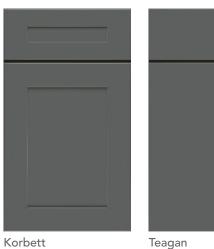

STAINED FULL OVERLAY DOOR STYLES m: maple b: birch

Briarcliff 5-Piece drawer front

m **Dayton** Slab drawer front

b Korbett Slab drawer front

m Korbett 5-Piece drawer front

m **Teagan** Slab drawer front

Wentworth 5-Piece drawer front