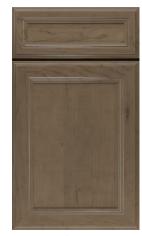

STAINED FULL OVERLAY DOOR STYLES m: maple b: birch

Briarcliff 5-Piece drawer front

m **Dayton** Slab drawer front

b Korbett Slab drawer front

m Korbett 5-Piece drawer front

m **Teagan** Slab drawer front

Wentworth 5-Piece drawer front