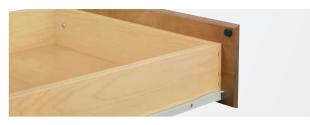

# DRAWER CONSTRUCTION

Select/All-Plywood<sup>1</sup>

Standard

Furniture board drawer sides Solid wood drawer sides

Furniture board bottom Plywood bottom

Stapled butt joints Dovetail joints

3/4-extension, standard guides Full-extension, Smart Stop™ guides

# HINGES

| Standard        | Select/All-Plywood <sup>1</sup> |
|-----------------|---------------------------------|
| Standard hinges | Smart Stop™ hinges              |