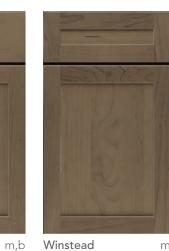

STAINED FULL OVERLAY DOOR STYLES m: maple b: birch

Briarcliff 5-Piece drawer front

m **Dayton** Slab drawer front

b Korbett Slab drawer front

m Korbett 5-Piece drawer front

m **Teagan** Slab drawer front

Wentworth 5-Piece drawer front

m Winstead Slab drawer front

5-Piece drawer front