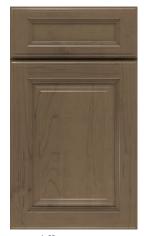

STAINED FULL OVERLAY DOOR STYLES m: maple b: birch

Briarcliff 5-Piece drawer front

m **Dayton** Slab drawer front

b Korbett Slab drawer front

m Korbett 5-Piece drawer front

m **Teagan** Slab drawer front

Wentworth 5-Piece drawer front