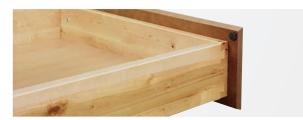

# DRAWER CONSTRUCTION

Select/All-Plywood<sup>1</sup>

Standard

Furniture board drawer sides Solid wood drawer sides

Furniture board bottom Plywood bottom

Stapled butt joints Dovetail joints

3/4-extension, standard guides Full-extension, Smart Stop™ guides

# HINGES

| Standard        | Select/All-Plywood <sup>1</sup> |
|-----------------|---------------------------------|
| Standard hinges | Smart Stop™ hinges              |