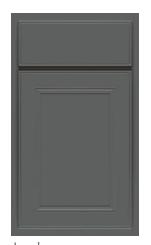

### STAINED PARTIAL OVERLAY DOOR STYLES

Face frames are constructed from select hardwood.

Avalon Slab drawer front

b **Glyn** m Benton Slab drawer front

Slab drawer front

b Landen Slab drawer front

m: maple b: birch