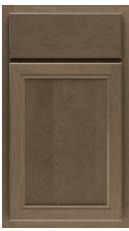

STAINED FULL OVERLAY DOOR STYLES m: maple b: birch

Briarcliff 5-Piece drawer front

m **Dayton** Slab drawer front

b Korbett Slab drawer front

m Korbett 5-Piece drawer front

m **Teagan** Slab drawer front

Wentworth 5-Piece drawer front