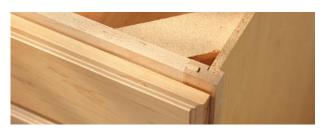

# DRAWER CONSTRUCTION

Select/All-Plywood<sup>1</sup>

Standard

Furniture board drawer sides Solid wood drawer sides

Furniture board bottom Plywood bottom

Stapled butt joints Dovetail joints

3/4-extension, standard guides Full-extension, Smart Stop™ guides