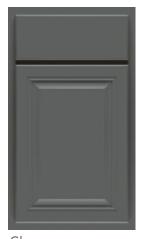

### STAINED PARTIAL OVERLAY DOOR STYLES

Face frames are constructed from select hardwood.

Avalon Slab drawer front

b **Glyn** m Benton Slab drawer front

Slab drawer front

b Landen Slab drawer front

m: maple b: birch