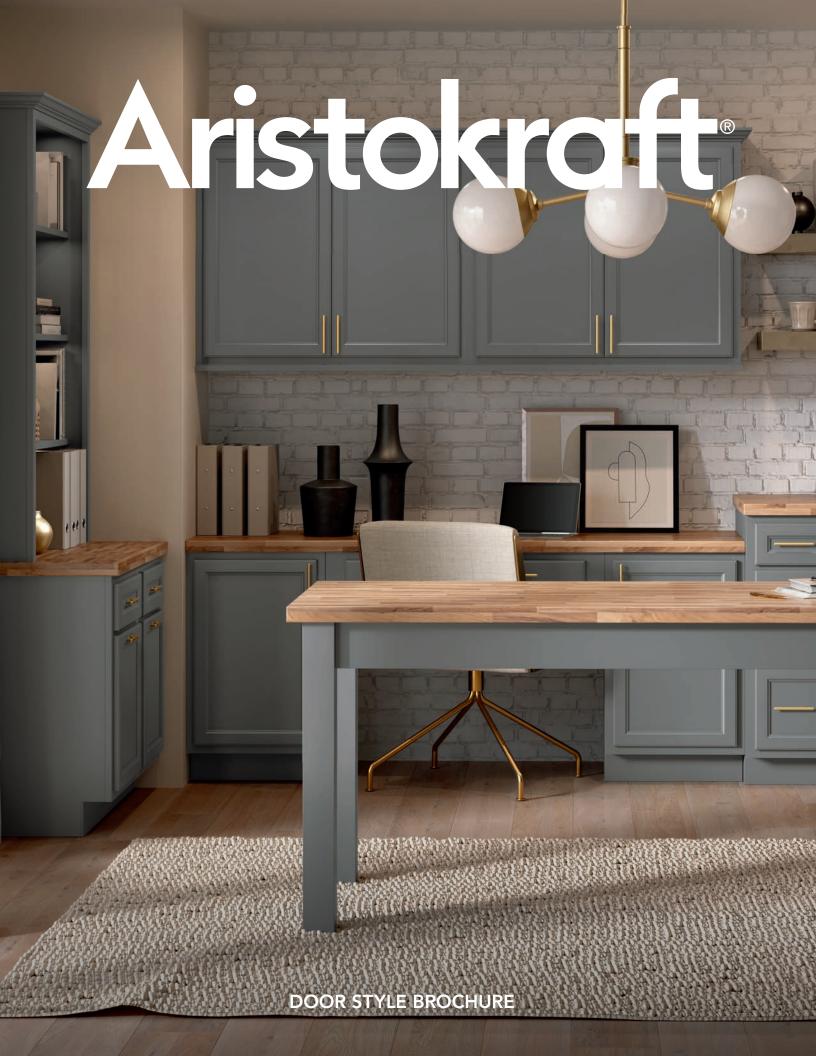

STAINED FULL OVERLAY DOOR STYLES m: maple b: birch

Briarcliff 5-Piece drawer front

m **Dayton** Slab drawer front

b Korbett Slab drawer front

m Korbett 5-Piece drawer front

m **Teagan** Slab drawer front

Wentworth 5-Piece drawer front