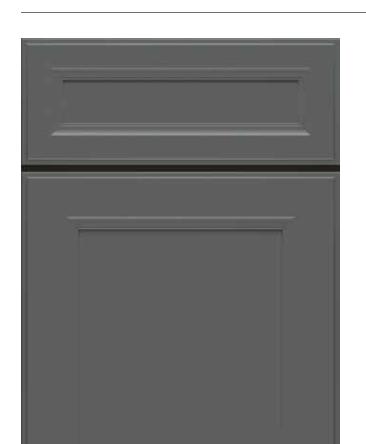

## **DURHAM**

- Full Overlay Door
- Mitered Construction
- Flat Door Center Panel
- 5-Piece Drawer Front