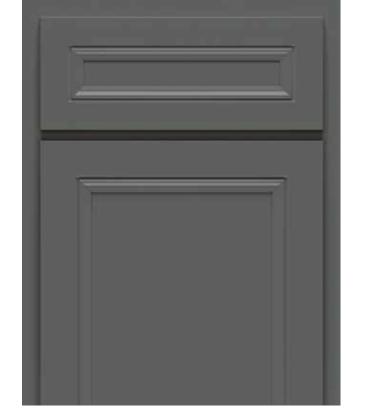

## **DURHAM**

- Full Overlay Door
- Mitered Construction
- Flat Door Center Panel
- 5-Piece Drawer Front