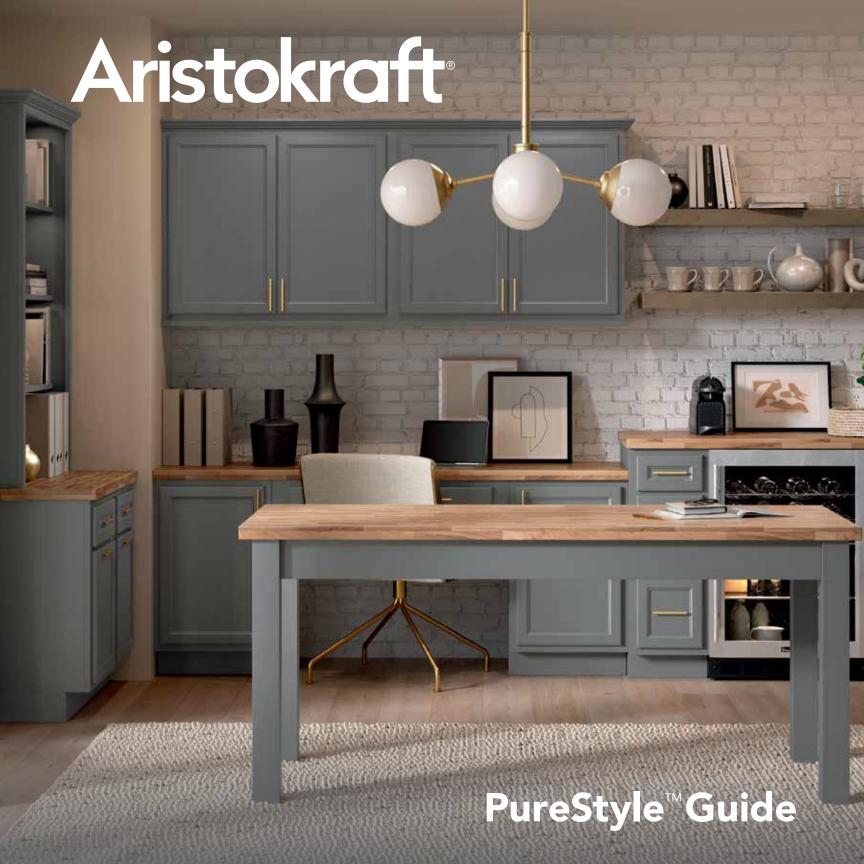

#### WHAT IS PURESTYLE™?

PureStyle finishes mimic the fresh, clean look of paint while offering additional benefits making them ideal for the hub of the busiest homes.

Front Cover: Dana | Purestyle™ | Greyhound

Back Cover: Decatur | PureStyle™ | Stone Gray Brellin | Woodgrain PureStyle™ | Sarsaparilla