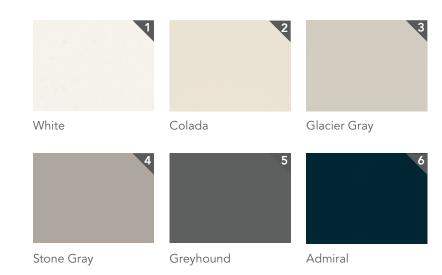

# **COLOR OPTIONS**

Silver Lining

Toasted Colada

Woodgrain Sarsaparilla\*

\*Face frames will be comprised of Sarsaparilla stained hardwood.

Product photography and illustrations have been reproduced as accurately as printing technologies permit. To ensure highest satisfaction, we strongly recommend you view an actual sample for best color, wood grain and finish representation. Styles, product availability and construction may vary slightly from those shown in this catalog due to material availability and/or design evolution. Specifications are subject to change without notice. Check with your designer or visit aristokraft.com for updates. Supersedes all prior versions. ©2022 MasterBrand Cabinets, Inc. All rights reserved.