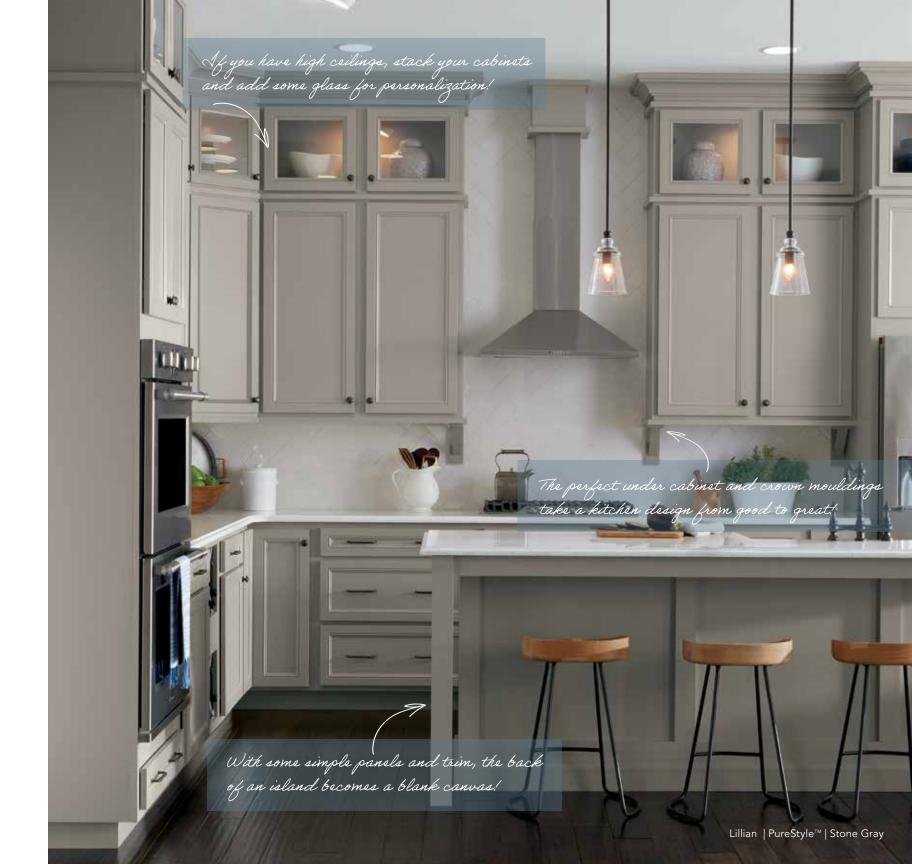

## LILLIAN

- Partial Overlay Door
- Mitered Construction
- Flat Door Center Panel
- 5-Piece Drawer Front