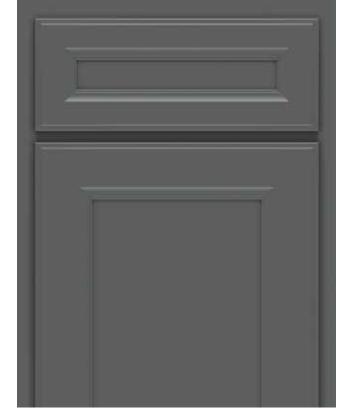

## **DANA**

- Partial Overlay Door
- Mitered Construction
- Flat Door Center Panel
- 5-Piece Drawer Front

- Full Overlay Door
- Mitered Construction
- Flat Door Center Panel
- Slab Drawer Front