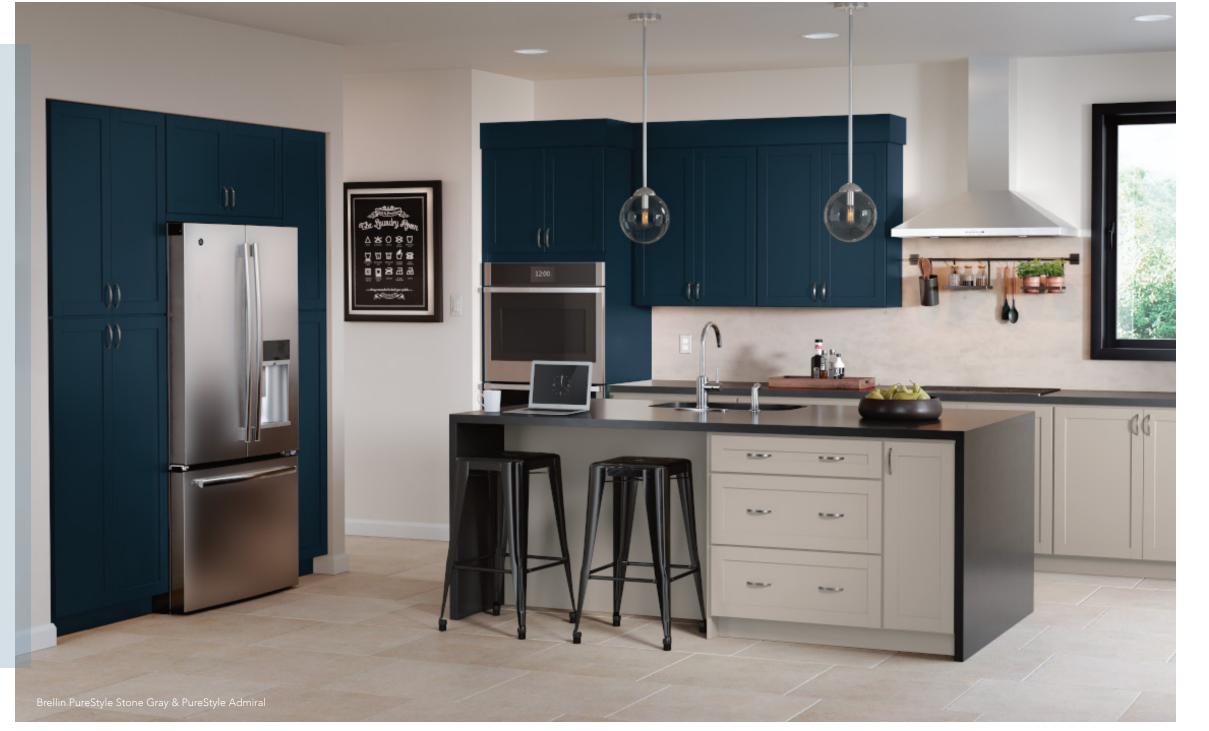

#### GET THE LOOK: ADD A THIRD COLOR AS AN ACCENT.

Not everyone is up for three cabinetry colors in one room, but for those who are adventurous, adding an accent color on an island or a hood for example, accompanied by the same color in accessories, cookware or serving pieces, takes the look to a whole new level. In this kitchen, touches of blue on the walls and in the base open cabinet carry out the island's Admiral color theme, proving that a litte color continuity goes a long way!

Tip: Place accent cabinetry into an adjacent space and fill it with coordinating accessories to complete the theme.