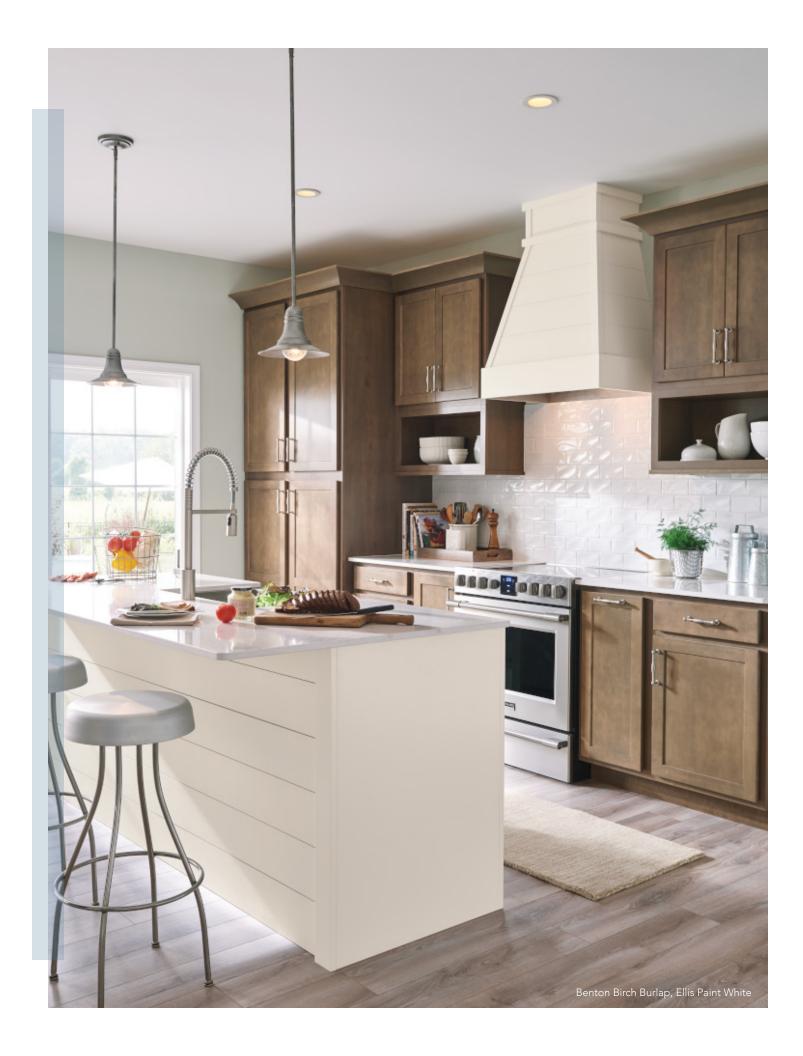

### SMART SOLVES: PRETTY IS AS PRETTY DOES.

Beauty and function align, with every square inch accounted for in a kitchen that presents a modern take on the farmhouse vibe.

Tip: Like the look?

Jet extra credit for decorative

Jet extra credit for decorative

tile. Styles that pull color tones

from the cabinetry earn a V+.