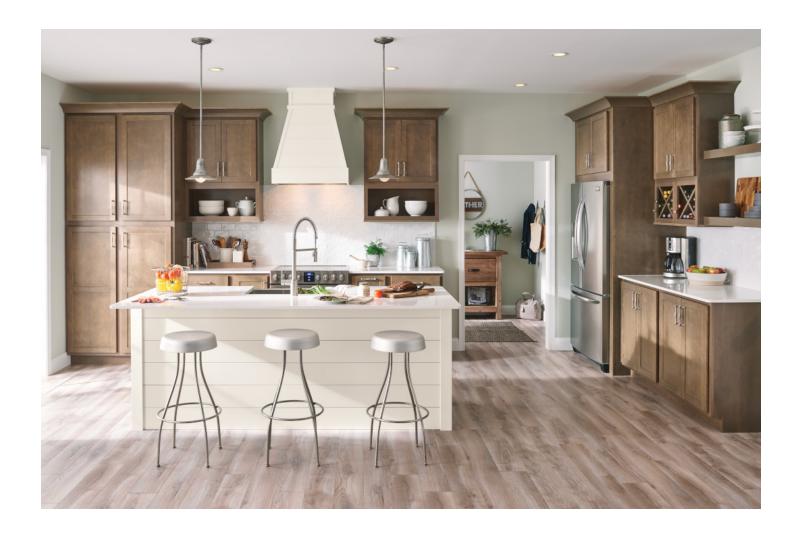

### SMART SOLVES: PRETTY IS AS PRETTY DOES.

Beauty and function align, with every square inch accounted for in a kitchen that presents a modern take on the farmhouse vibe.

Tip: Like the look?

Jet extra credit for decorative

Jet extra credit for decorative

tile. Styles that pull color tones

from the cabinetry earn a V+.