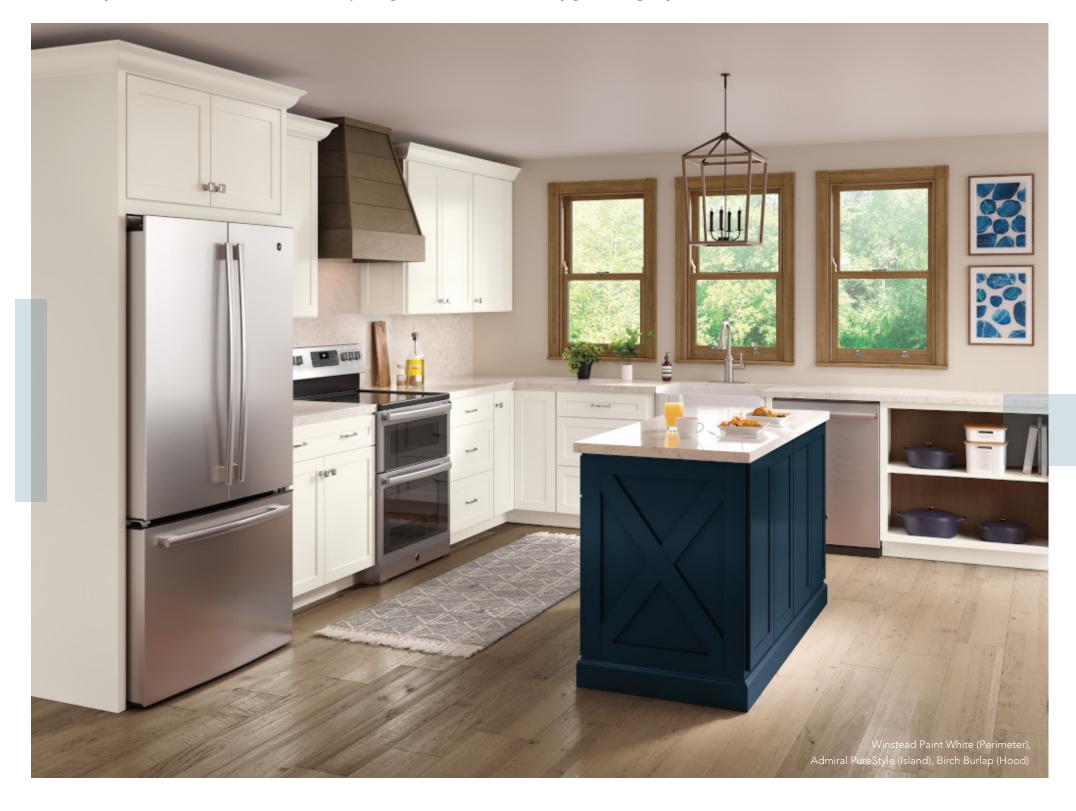

#### GET THE LOOK: ADD A THIRD COLOR AS AN ACCENT.

Not everyone is up for three cabinetry colors in one room, but for those who are adventurous, adding an accent color on an island or a hood for example, accompanied by the same color in accessories, cookware or serving pieces, takes the look to a whole new level. In this kitchen, touches of blue on the walls and in the base open cabinet carry out the island's Admiral color theme, proving that a litte color continuity goes a long way!

Tip: Place accent cabinetry into an adjacent space and fill it with coordinating accessories to complete the theme.