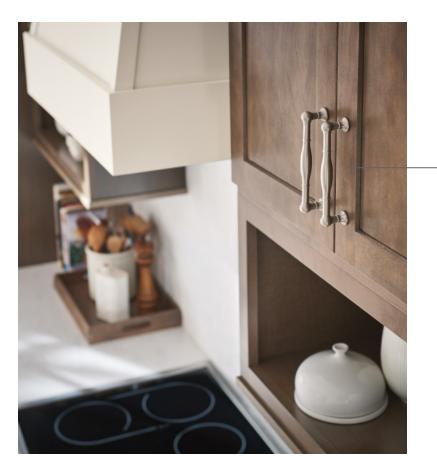

### SMART SOLVES: PRETTY IS AS PRETTY DOES.

Beauty and function align, with every square inch accounted for in a kitchen that presents a modern take on the farmhouse vibe.

Tip: Like the look?

Jet extra credit for decorative

Jet extra credit for decorative

tile. Styles that pull color tones

from the cabinetry earn a V+.