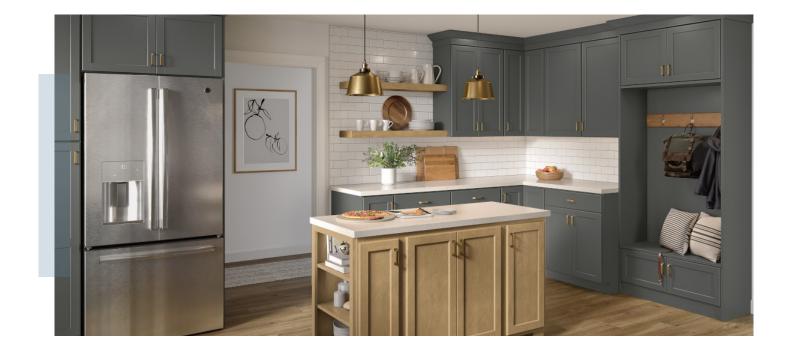

# IT'S ALL FRESH AND BRIGHT!

- Command central in White Paint.
   This is where it all comes together!
- A beautiful bath in White PureStyle<sup>™</sup> features oodles of storage and plenty of work space for two.
- 3. Breakfast nook in White PureStyle doesn't miss a beat, adding easy care for a high-use area.