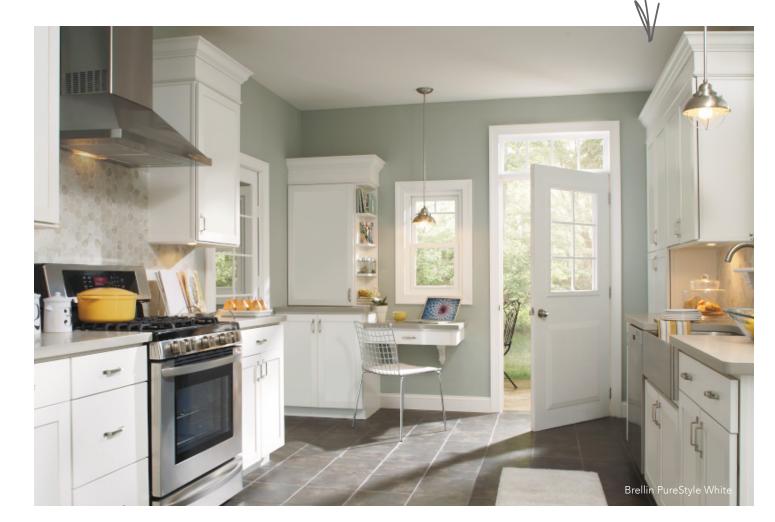

# IT'S ALL FRESH AND BRIGHT!

- Command central in White Paint.
   This is where it all comes together!
- A beautiful bath in White PureStyle<sup>™</sup> features oodles of storage and plenty of work space for two.
- 3. Breakfast nook in White PureStyle doesn't miss a beat, adding easy care for a high-use area.