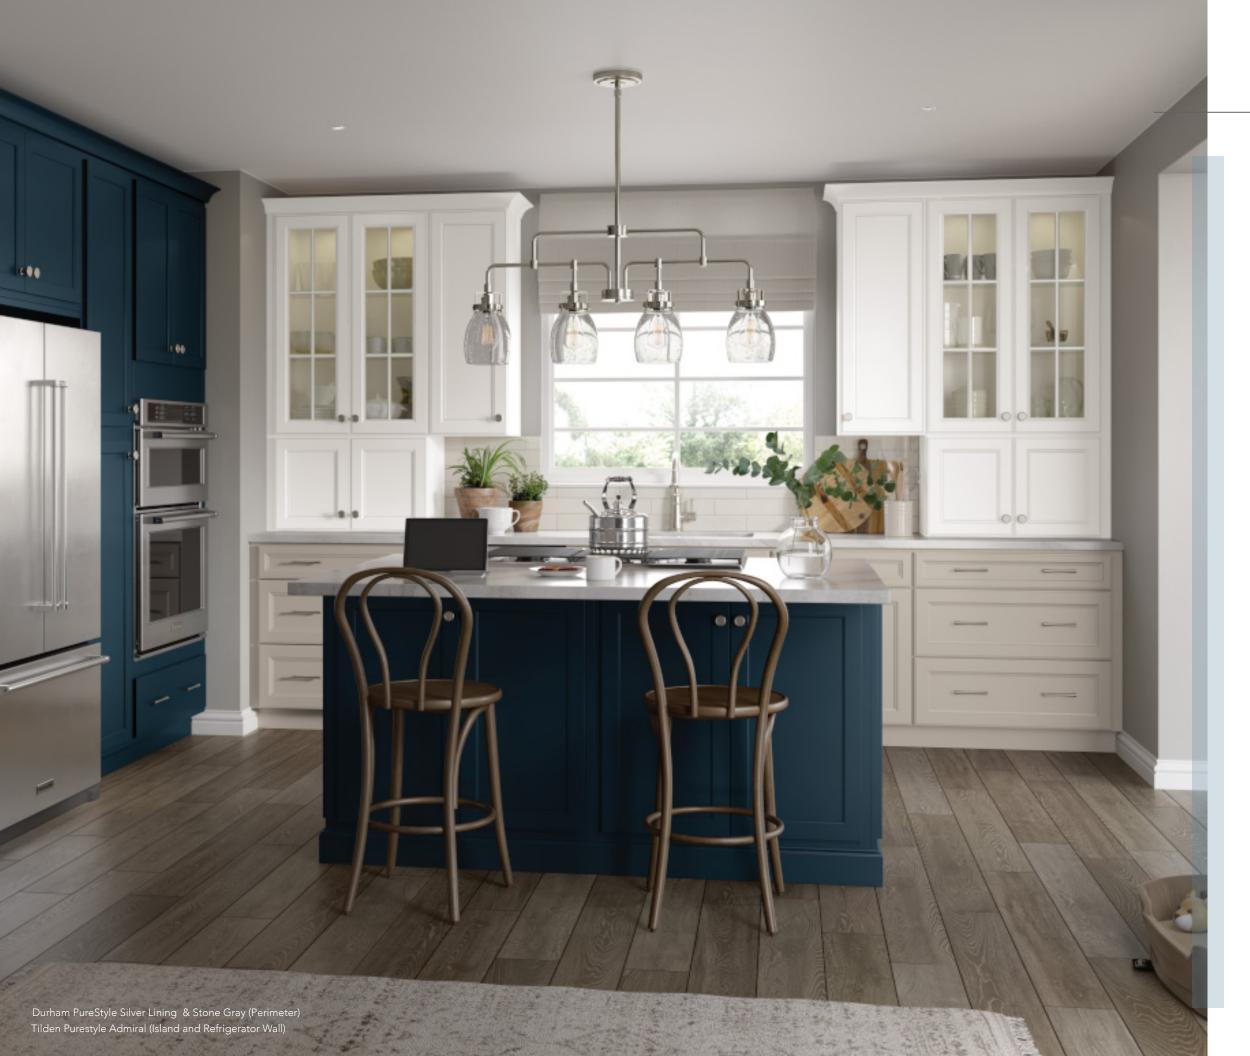

#### GET THE LOOK: ADD A THIRD COLOR AS AN ACCENT.

Not everyone is up for three cabinetry colors in one room, but for those who are adventurous, adding an accent color on an island or a hood for example, accompanied by the same color in accessories, cookware or serving pieces, takes the look to a whole new level. In this kitchen, touches of blue on the walls and in the base open cabinet carry out the island's Admiral color theme, proving that a litte color continuity goes a long way!

Tip: Place accent cabinetry into an adjacent space and fill it with coordinating accessories to complete the theme.