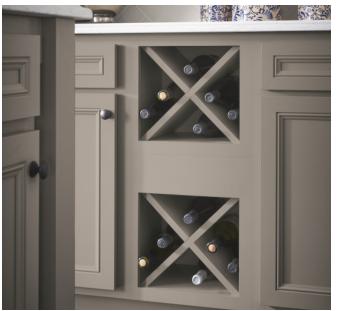

### SMART SOLVES: BUST CLUTTER AND GET ORGANIZED!

A few well-placed specialty cabinets make quick work of a cluttered kitchen!

- Wine storage cabinets tuck away your favorites, while keeping them close at hand
- Deep drawers organize pots, pans and cooking essentials