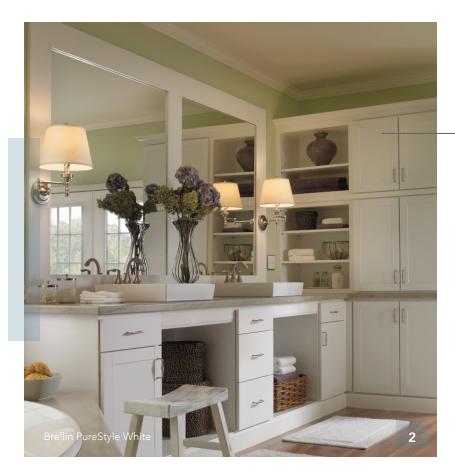

# IT'S ALL FRESH AND BRIGHT!

- Command central in White Paint.
   This is where it all comes together!
- A beautiful bath in White PureStyle<sup>™</sup> features oodles of storage and plenty of work space for two.
- 3. Breakfast nook in White PureStyle doesn't miss a beat, adding easy care for a high-use area.