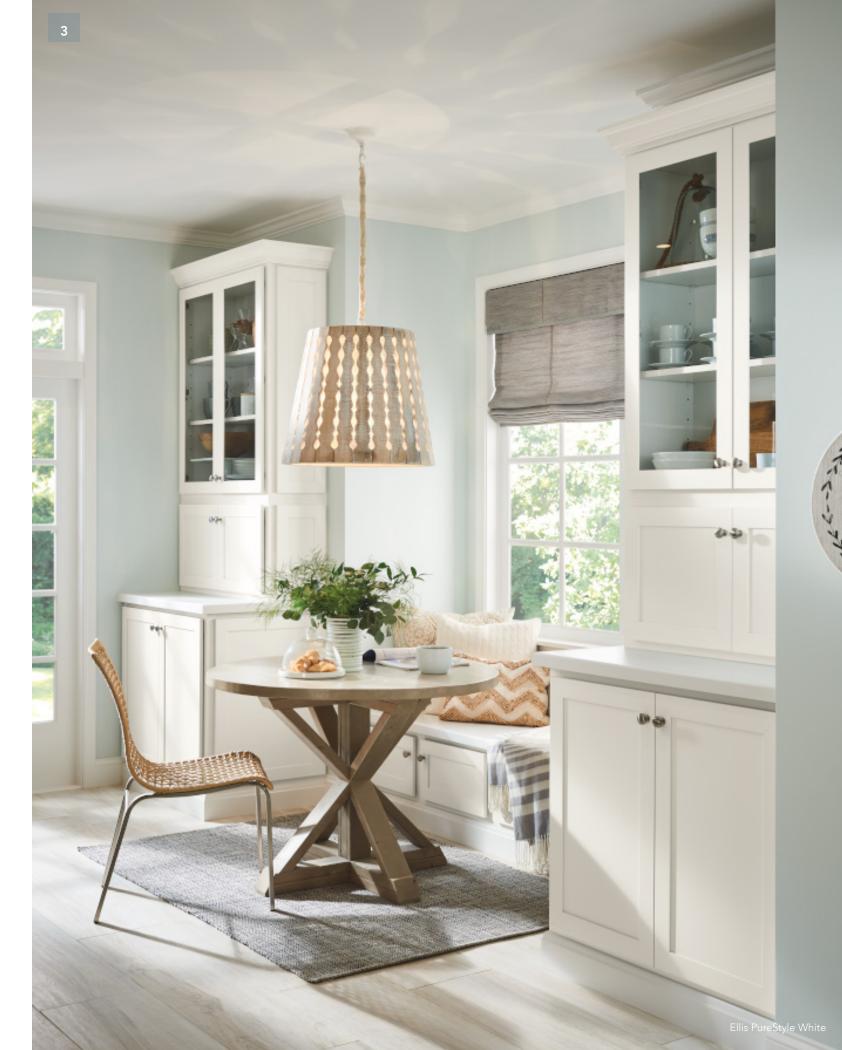

# IT'S ALL FRESH AND BRIGHT!

- Command central in White Paint.
   This is where it all comes together!
- A beautiful bath in White PureStyle<sup>™</sup> features oodles of storage and plenty of work space for two.
- 3. Breakfast nook in White PureStyle doesn't miss a beat, adding easy care for a high-use area.