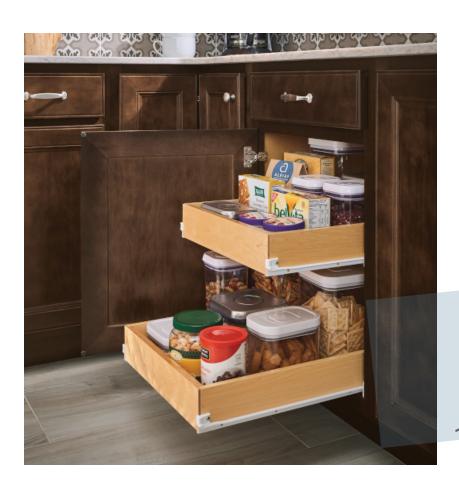

### SMART SOLVES: BUST CLUTTER AND GET ORGANIZED!

A few well-placed specialty cabinets make quick work of a cluttered kitchen!

- Wine storage cabinets tuck away your favorites, while keeping them close at hand
- Deep drawers organize pots, pans and cooking essentials