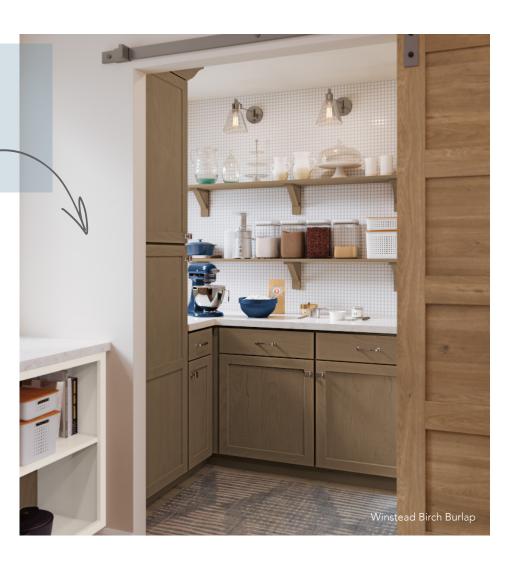

### SMART SOLVES: BUST CLUTTER AND GET ORGANIZED!

A few well-placed specialty cabinets make quick work of a cluttered kitchen!

- Wine storage cabinets tuck away your favorites, while keeping them close at hand
- Deep drawers organize pots, pans and cooking essentials