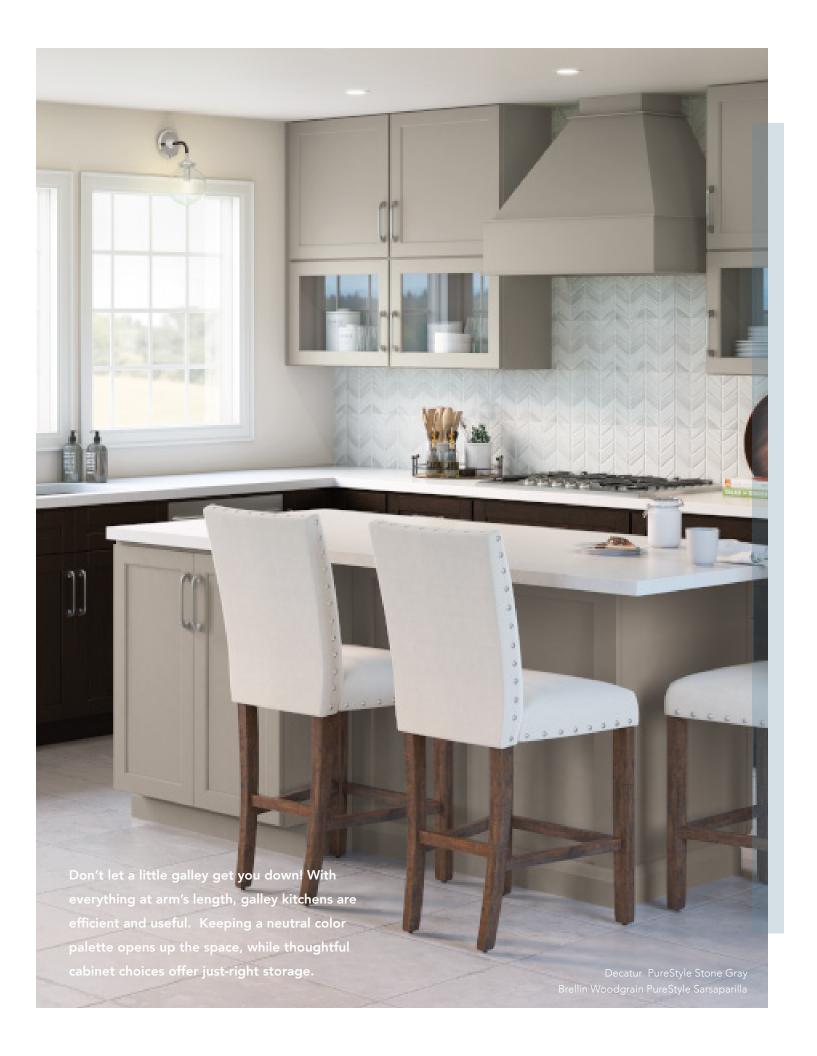

### SMART SOLVES: PRETTY IS AS PRETTY DOES.

Beauty and function align, with every square inch accounted for in a kitchen that presents a modern take on the farmhouse vibe.

Tip: Like the look?

Jet extra credit for decorative

Jet extra credit for decorative

tile. Styles that pull color tones

from the cabinetry earn a V+.