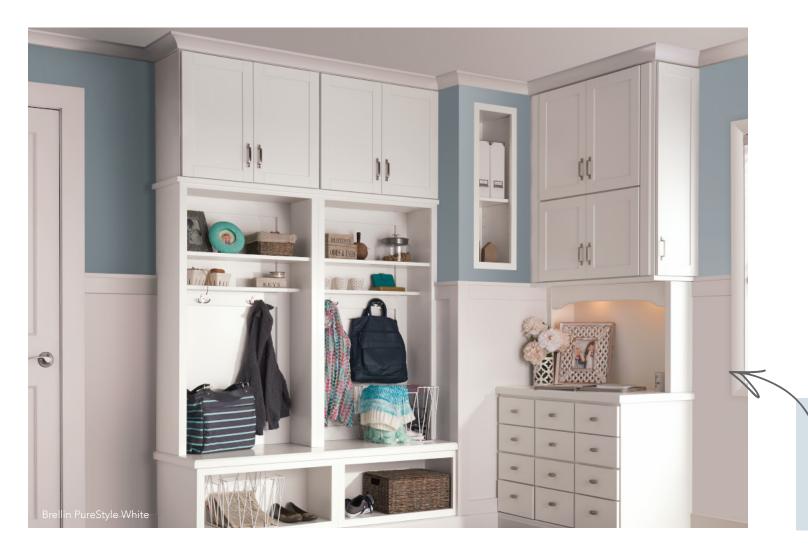

#### STOP. DROP. AND GO...

...to work that is! Creating, crafting or cramming for a test, cabinetry and components combine to make the perfect space for getting it done.

Make every minute count with a handy drop zone, minimizing the morning commute crazies!

There are lots of ways to configure.

Tailor to your family's needs based on location and tasks to complete.

Consider placement of mail drop, coat and book bag storage.

Working from home? Don't limit yourself to a corner of the kitchen table. Find a way to carve out a space that gets you excited about prioritizing work! Your Aristokraft designer can show you how.

Tip: Think about what makes sense for your family - will they open doors to put shoes away, or are open shelves the way to go!?