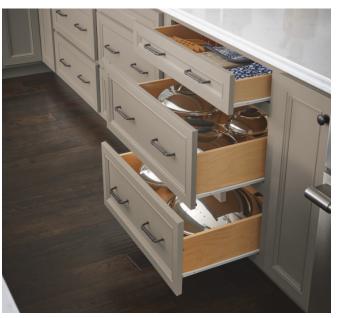

### SMART SOLVES: BUST CLUTTER AND GET ORGANIZED!

A few well-placed specialty cabinets make quick work of a cluttered kitchen!

- Wine storage cabinets tuck away your favorites, while keeping them close at hand
- Deep drawers organize pots, pans and cooking essentials