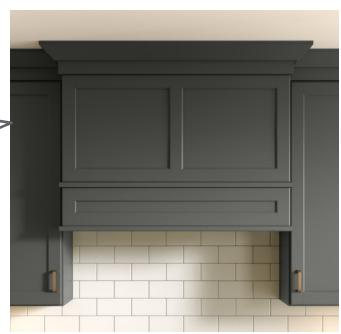

## SMART SOLVES: MAKE A BOLD STATEMENT!

Tell your story with style. The goal?
Functional design with visual interest.
Beautiful ventilation hoods are sure to
punctuate your setting with panache. Let your
Aristokraft designer show you the options.